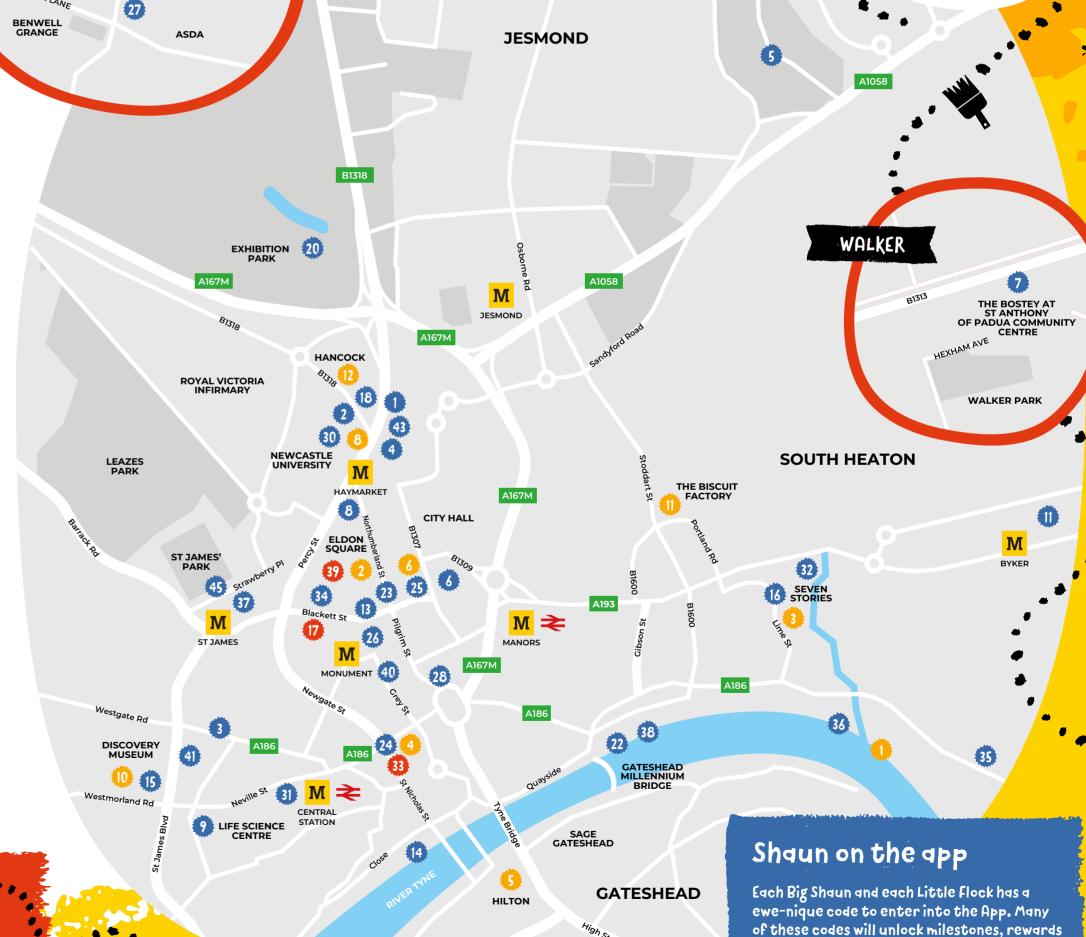

Artist: Joanne Wishart

70 little Shaun sculptures across Newcastle!

🦲 Outdoor Big Shauns 🛛 🛑 Indoor Big Shauns 📒 Little Shauns

Art is Mischief ocation: Hancock Gallery Artist: Anonymous Sponsor: Hancock Gallery Baaarrrb Ross

43 The Wrong Trousers Civic Centre Artist: Mik Richardson

44 Under the Waves Artist: Ali Elly

Wor Shaun Location: St James' Park Artist: Wor Flags Sponsor: Newcastle United Football Club

Little Shauns

As well as spotting our big Shauns, keep a lookout for their little brothers and sisters, displayed indoors in flocks in public venues across the region.

## Download the app

Don't forget to download the official trail app by searching 'Shoun on the Tyne' in the App Store (Apple) or Google Play Store (Android) and start checking off Shauns as you find them.